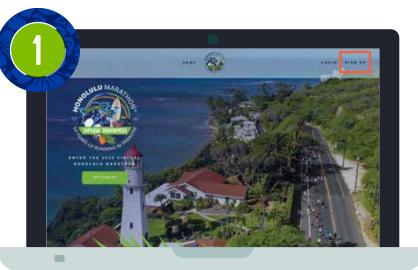

Click **ACCOUNT** in the upper right corner of the Virtual Beachfest home page. Here you will find the event(s) you've registered for.

IN THE FOOTSTEPS OF THE KING'S RUNNER DECEMBER 2022