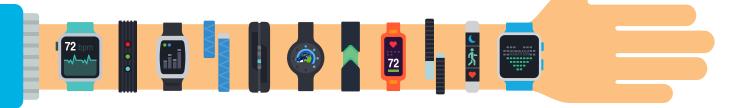

## How do I track my race?

GARMIN

Choose a GPS tracker that works on your wearable phone and/or watch. Track your time and distance and upload a screenshot as proof of completion: Use any watch or tracker such as:

runkeeper

If you run or walk on a treadmill, take a phto of the treadmill dashboard and submit that as evidence.

Speedsters shooting for a top 10 finish, please submit a GPS recorded run.

Get motivated to stay healthy and have fun!

🕸 fitbit

If you're struggling to submit a screenshot, you can upload a photo of your GPS tracker. Simply take a photo of your device, like shown here:

4 Select the **PROGRESS** tab to upload and track your progress.