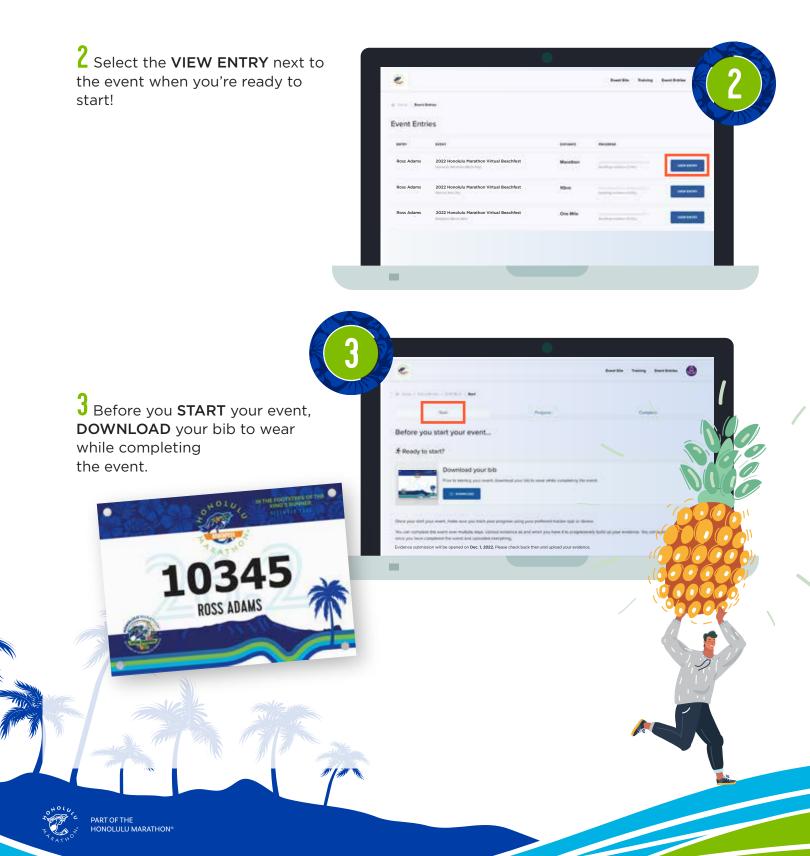

Click **ACCOUNT** in the upper right corner of the Virtual Beachfest home page. Here you will find the event(s) you've registered for.

IN THE FOOTSTEPS OF THE KING'S RUNNER DECEMBER 2022

If you're struggling to submit a screenshot, you can upload a photo of your GPS tracker. Simply take a photo of your device, like shown here:

4 Select the **PROGRESS** tab to upload and track your progress.

Note, if doing a 'Multi-day challenge', you must submit multiple pieces of evidence that support the overall distance covered and you need to submit all pieces of evidence at the same time.

**5** Go to the **COMPLETE** tab once you've submitted your evidence and **DOWNLOAD** your certificate! Congratulations!